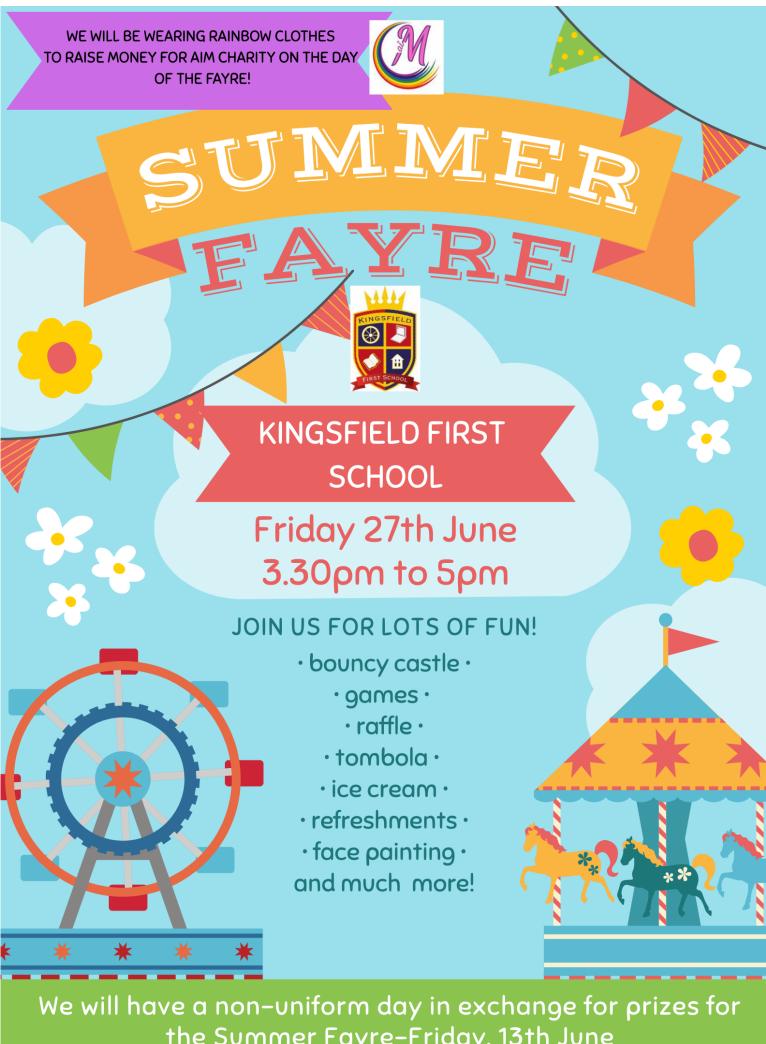

Looking ahead, don't forget that next Friday will be a non-uniform day in exchange for donations for our Summer Fayre. We kindly ask for the following contributions:

- **EYFS** Chocolates
- **KS1** Toiletries
- KS2 Bottles

#### Thursday 19<sup>th</sup> June 10am-12pm

Come for a chat and a play Parents/carers and children welcome Refreshments available

the Summer Fayre-Friday, 13th June **EYFS-chocolates** KS1-toiletries KS2-bottles