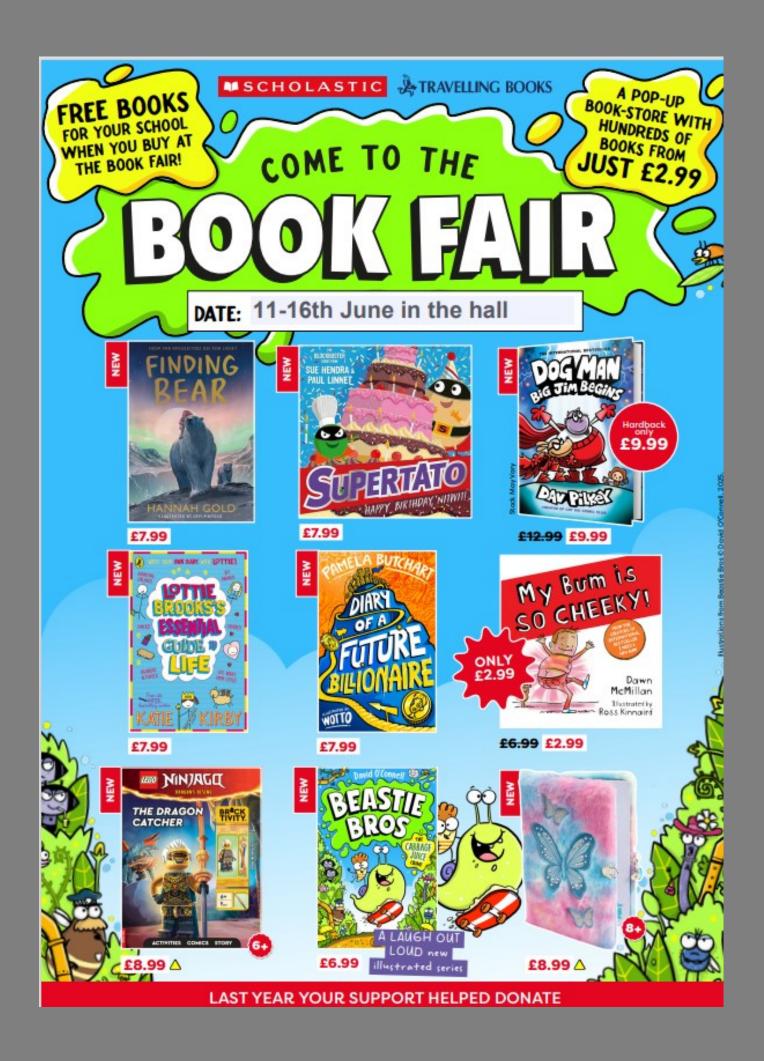

Also, we're excited to announce that the Scholastic Book Fair will be in the school hall before and after school from 11th-16th June. Every book purchased earns commission for our school, which we'll use to restock and refresh our library for all our young readers.

### Payment at our Book Fair

Please check with your school for the best way to pay for your books

- You may pay by card at the Fair via card reader machines if your school has one or by using the online payment link at www.bookfairs.scholastic.co.uk/pay and simply selecting your school from the drop down menu.
- Pre-paid gift vouchers are available in £5, £10, £15, £20 and £25. Go to www.bookfairs.scholastic.co.uk/gift-vouchers to buy vouchers for your child before the Fair.
- If you can't attend the Fair in person, your child can order books via a Wish List - please ask your school for details.

### HELP EARN FREE BOOKS

Scholastic is one of the largest providers of free books to schools via our Reward scheme which helps to ensure that as many children as possible have access to books that support reading for pleasure. Every time you buy from the Book Fair, you help to make a difference by supporting literacy in your child's setting. Last year, with your help, we gave over £5.3M worth of free books to schools nationwide, which stocked school libraries and classrooms.