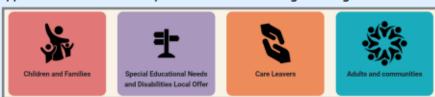

Together, we can create a safe, nurturing environment where every child can thrive.

Staffordshire Connects is a service that allows parents /carers to search and find help & support in their community under the 4 following headings: