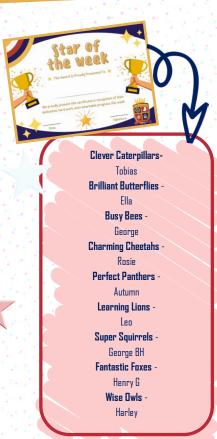

Thank you again for your continued support!

We hope you have a wonderful weekend, From Mrs Hodson, Ozzy, Elvis

and all at Team Kingsfield.

| T1. W 17            |  |  |  |  |  |  |
|---------------------|--|--|--|--|--|--|
| This Week's         |  |  |  |  |  |  |
| Winners is: Perfect |  |  |  |  |  |  |

## Rewards and Celebrations

111111

Clever Caterpillars-Myles **Brilliant Butterflies** Jaxon **Busy Bees** Rhyley **Charming Cheetahs** Arthur Perfect Panthers -Cndv Learning Lions -Dakleigh Super Squirrels Rella Fantastic Foxes -William Wise Owls