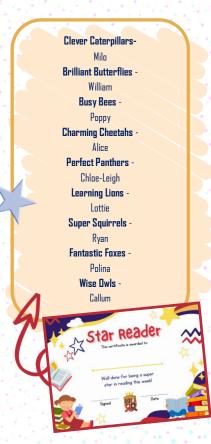

## Rewards and Celebrations

111111

Clever Caterpillars-Myles **Brilliant Butterflies** Jaxon **Busy Bees** Rhyley **Charming Cheetahs** Arthur Perfect Panthers -Cndv Learning Lions -Dakleigh Super Squirrels Rella Fantastic Foxes -William Wise Owls