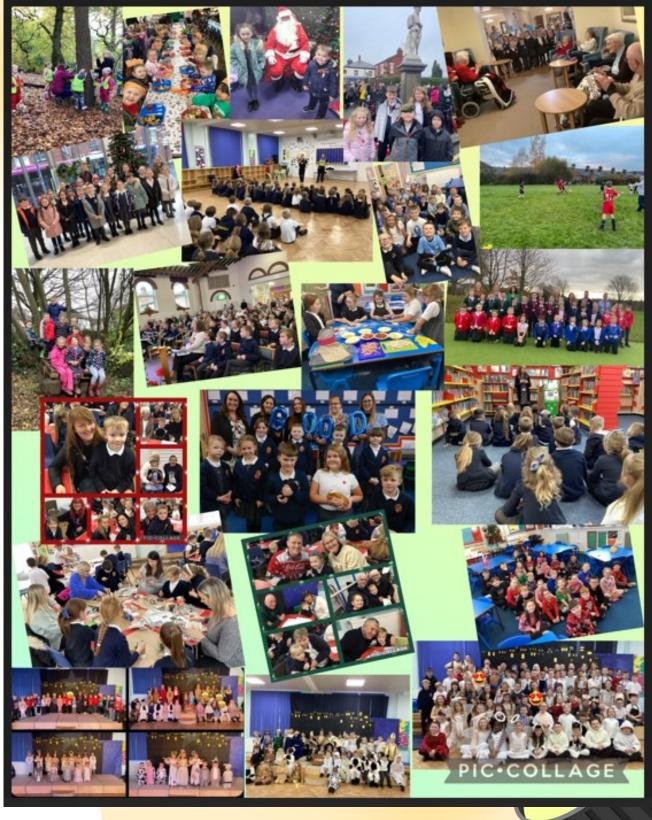

-Ezra Super Squirrels -Dre Fantastic Foxes -Oliver W Wise Owls -Leo

far Reade

### Other Celebrations....

Saturn have won the House Point Award for the Term, well done!

Well done to the following children for 100% Attendance since September!

Archie A, Ryan A, Beau B, George B-H, Tabitha C, Reggie C,
George C, Thorley D, Jaxx-Luca F, Darcey E, Layla G, Poppy H,
Fearne H, Oliver H, Evie H, Imogen H, Grace H, Poppy J, Ayla
K, Cody L, Elsie L, Charlotte M, Emma M, Eric N, Libbie P, Eva
R, Harley R, Harlan R, Ronnie S, Evelyn T, Jackson W, HarperRose W, Fletcher W, Joshua W, Rebecca W, Jessica Y



House Poinis

| Mars    | 133 |
|---------|-----|
| Earth   | 124 |
| Saturn  | 143 |
| Jupiter | 115 |
|         |     |

# This week our spoilight celebrates the highlights of this term...